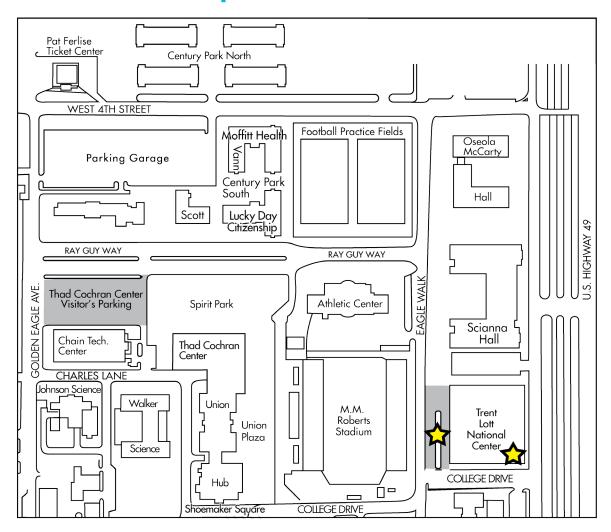

## **Directions to Lott Center**

## **Traveling South on Highway 49**

- Less than one mile after traveling under I-59, look for a sign on the right showing Exit to the Coliseum and 4th Street.
- Continue past this exit and take next right onto Service Drive and keep left.
- Take first right at College Drive.
- Parking located behind the Center.

## **Traveling North on Highway 49**

- Go through intersection of Hwy 49 and 98.
- Take first left crossing over Hwy 49S onto Service Drive and keep left.
- Take first right at College Drive.
- Parking located behind Center.