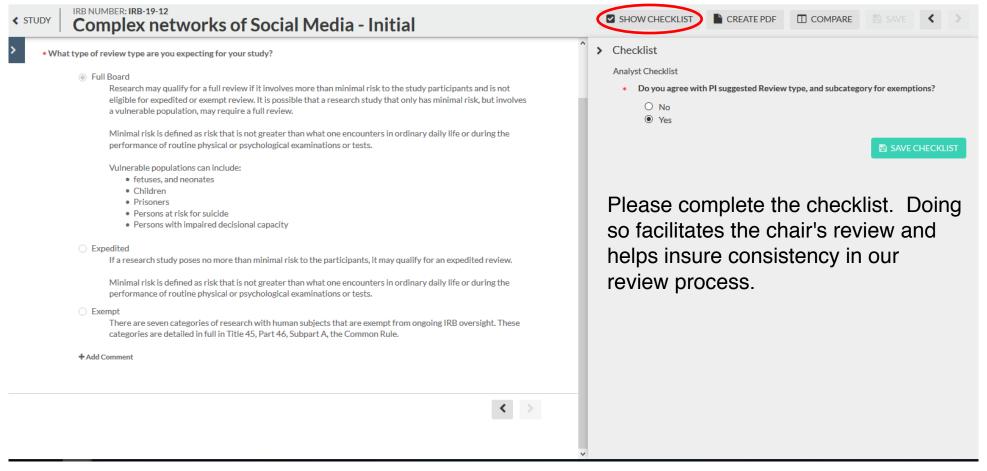

#### Once the submission is ready to be sent to the IRB Chair, click on "Show Checklist".

#### Once the Checklist is completed, click on "Study".