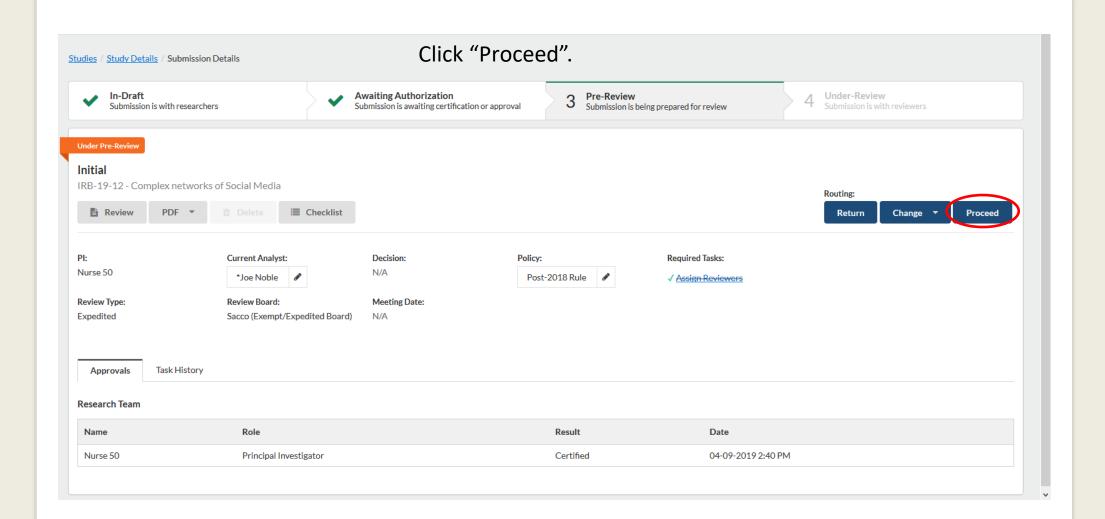

#### When finished reviewing, click on "Study". This is an example - Initial SHOW CHECKLIST ☐ CREATE PDF ☐ COMPARE ☐ SAVE 〈 〉 Sections Comprehensive Review Research Procedures Southern Miss Hum... Sorting \*c.1 Briefly describe the project and its goal(s) in two to three paragraphs. Investigator Informa... 💙 example Comprehensive Revi... 💙 Research Classificati... 💙 Collapse Comments Today at 10:28 AM Visibility: Unrestricted ♥ Please write out what this means. Edit Reply Feedback Requested B I U 5 :≡ :≡ ∂ 🗷 ☑ SAVE COMMENT







#### This is an example of compare. Click on "View Submission" to return to normal view.



#### Once the submission is ready to be sent to the IRB Chair, click on "Show Checklist".



#### Once the Checklist is completed, click on "Study".























## **Questions?**

https://www.usm.edu/research/office-research-integrity

### **Contact:**

<u>irb@usm.edu</u> <u>266-5997 (IRB Manager, Jo Ann)</u> <u>Samuel.Bruton@usm.edu,</u> <u>266-6756 (Sam)</u>