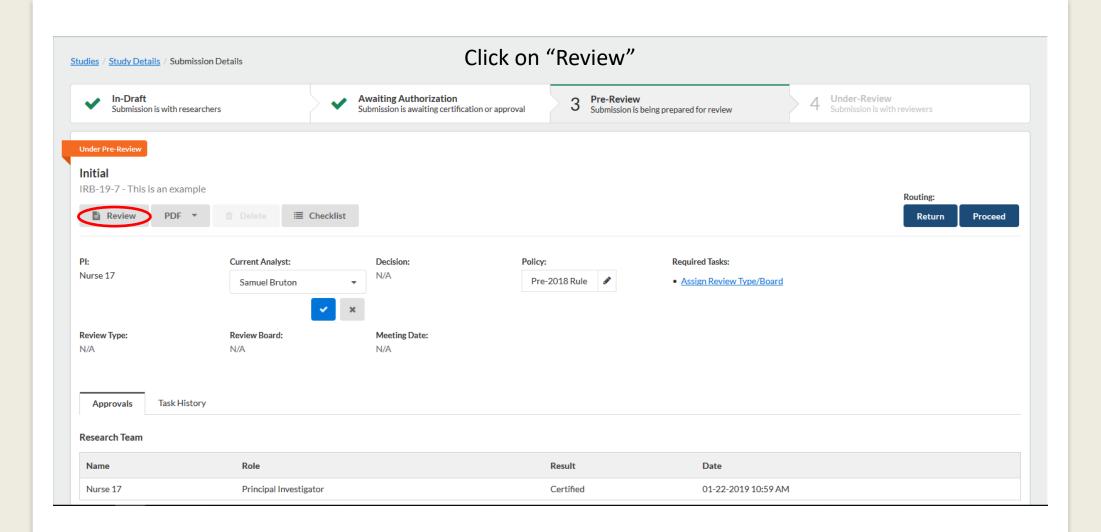

# Cayuse IRB

Reviewing a Submission: Quick Guide for IRB Members













#### When finished reviewing, click on "Study". This is an example - Initial SHOW CHECKLIST ☐ CREATE PDF ☐ COMPARE ☐ SAVE 〈 〉 Sections Comprehensive Review Research Procedures Southern Miss Hum... Sorting \*c.1 Briefly describe the project and its goal(s) in two to three paragraphs. Investigator Informa... 💙 example Comprehensive Revi... 💙 Research Classificati... 💙 Collapse Comments Today at 10:28 AM Visibility: Unrestricted ♥ Please write out what this means. Edit Reply Feedback Requested B I U 5 :≡ :≡ ∂ 🗷 ☑ SAVE COMMENT







#### This is an example of compare. Click on "View Submission" to return to normal view.



#### Once the submission is ready to be sent to the IRB Chair, click on "Show Checklist".



#### Once the Checklist is completed, click on "Study".