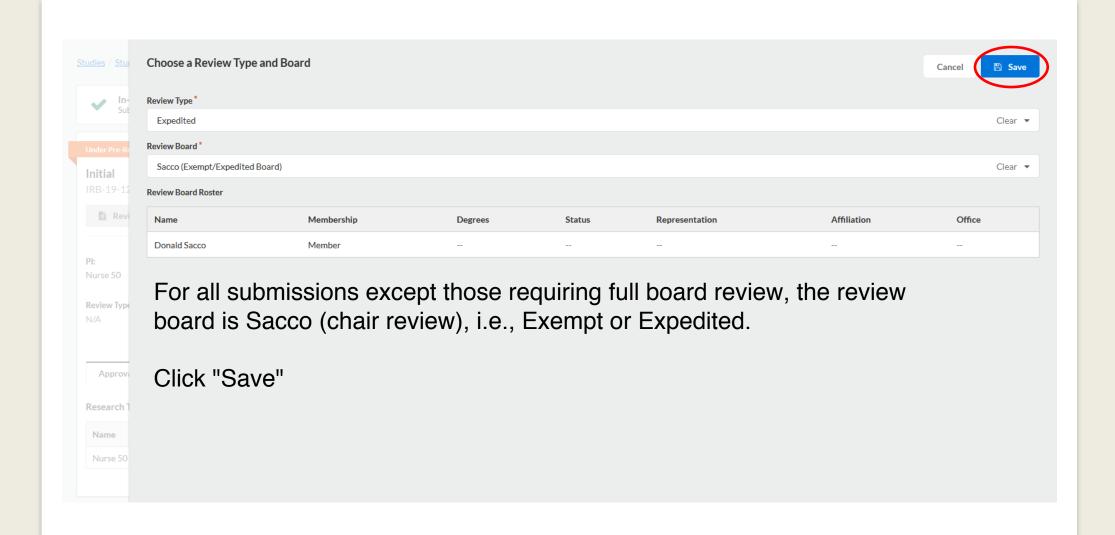

rs













#### When finished reviewing, click on "Study". This is an example - Initial SHOW CHECKLIST ☐ CREATE PDF ☐ COMPARE ☐ SAVE 〈 〉 Sections Comprehensive Review Research Procedures Southern Miss Hum... Sorting \*c.1 Briefly describe the project and its goal(s) in two to three paragraphs. Investigator Informa... 💙 example Comprehensive Revi... 💙 Research Classificati... 💙 Collapse Comments Today at 10:28 AM Visibility: Unrestricted ♥ Please write out what this means. Edit Reply Feedback Requested B I U 5 :≡ :≡ ∂ 🗷 ☑ SAVE COMMENT







#### This is an example of compare. Click on "View Submission" to return to normal view.



#### Once the submission is ready to be sent to the IRB Chair, click on "Show Checklist".



#### Once the Checklist is completed, click on "Study".























## **Questions?**

https://www.usm.edu/research/office-research-integrity

### **Contact:**

<u>irb@usm.edu</u> <u>266-5997 (IRB Manager, Jo Ann)</u> <u>Samuel.Bruton@usm.edu,</u> <u>266-6756 (Sam)</u>