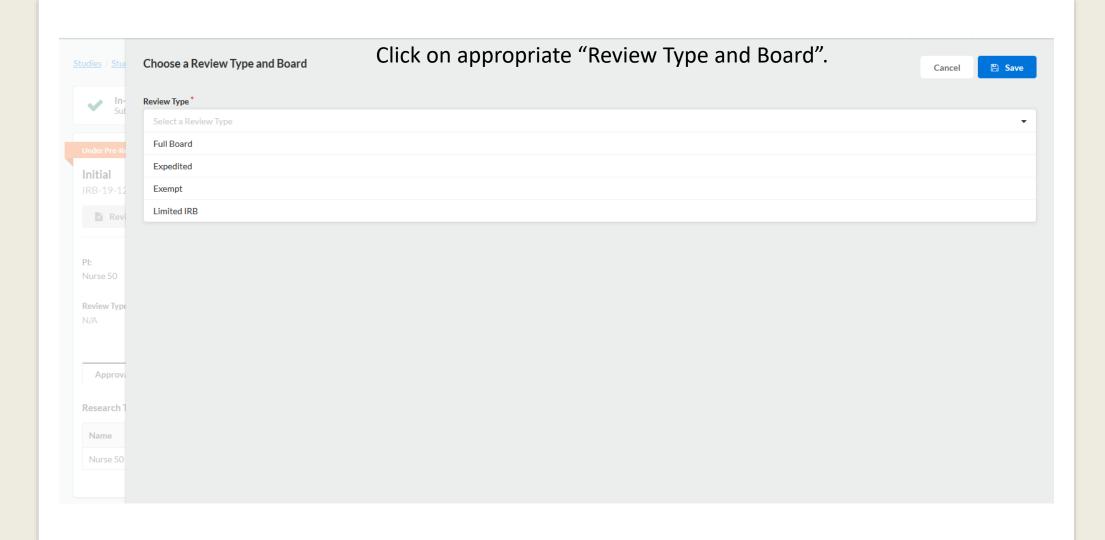

bers













#### When finished reviewing, click on "Study". This is an example - Initial SHOW CHECKLIST ☐ CREATE PDF ☐ COMPARE ☐ SAVE 〈 〉 Sections Comprehensive Review Research Procedures Southern Miss Hum... Sorting \*c.1 Briefly describe the project and its goal(s) in two to three paragraphs. Investigator Informa... 💙 example Comprehensive Revi... 💙 Research Classificati... 💙 Collapse Comments Today at 10:28 AM Visibility: Unrestricted ♥ Please write out what this means. Edit Reply Feedback Requested B I U 5 :≡ :≡ ∂ 🗷 ☑ SAVE COMMENT







#### This is an example of compare. Click on "View Submission" to return to normal view.



#### Once the submission is ready to be sent to the IRB Chair, click on "Show Checklist".



#### Once the Checklist is completed, click on "Study".























## **Questions?**

https://www.usm.edu/research/office-research-integrity

### **Contact:**

<u>irb@usm.edu</u> <u>266-5997 (IRB Manager, Jo Ann)</u> <u>Samuel.Bruton@usm.edu,</u> <u>266-6756 (Sam)</u>