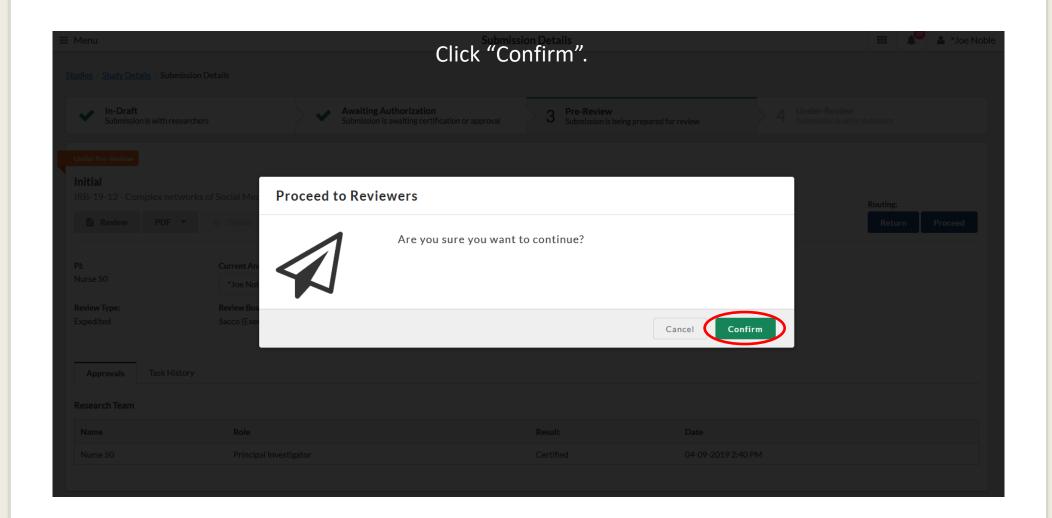

#### When finished reviewing, click on "Study". This is an example - Initial SHOW CHECKLIST ☐ CREATE PDF ☐ COMPARE ☐ SAVE 〈 〉 Sections Comprehensive Review Research Procedures Southern Miss Hum... Sorting \*c.1 Briefly describe the project and its goal(s) in two to three paragraphs. Investigator Informa... 💙 example Comprehensive Revi... 💙 Research Classificati... 💙 Collapse Comments Today at 10:28 AM Visibility: Unrestricted ♥ Please write out what this means. Edit Reply Feedback Requested B I U 5 :≡ :≡ ∂ 🗷 ☑ SAVE COMMENT







#### This is an example of compare. Click on "View Submission" to return to normal view.



#### Once the submission is ready to be sent to the IRB Chair, click on "Show Checklist".



#### Once the Checklist is completed, click on "Study".























## **Questions?**

https://www.usm.edu/research/office-research-integrity

### **Contact:**

<u>irb@usm.edu</u> <u>266-5997 (IRB Manager, Jo Ann)</u> <u>Samuel.Bruton@usm.edu,</u> <u>266-6756 (Sam)</u>