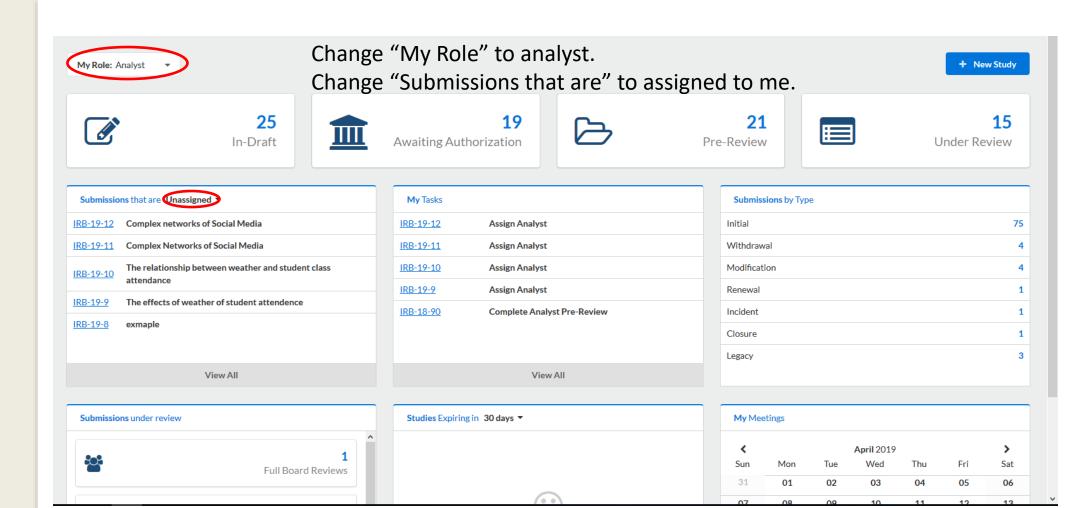

# Cayuse IRB

Reviewing a Submission: Quick Guide for IRB Members













#### When finished reviewing, click on "Study". This is an example - Initial SHOW CHECKLIST ☐ CREATE PDF ☐ COMPARE ☐ SAVE 〈 〉 Sections Comprehensive Review Research Procedures Southern Miss Hum... Sorting \*c.1 Briefly describe the project and its goal(s) in two to three paragraphs. Investigator Informa... 💙 example Comprehensive Revi... 💙 Research Classificati... 💙 Collapse Comments Today at 10:28 AM Visibility: Unrestricted ♥ Please write out what this means. Edit Reply Feedback Requested B I U 5 :≡ :≡ ∂ 🗷 ☑ SAVE COMMENT







#### This is an example of compare. Click on "View Submission" to return to normal view.



#### Once the submission is ready to be sent to the IRB Chair, click on "Show Checklist".



#### Once the Checklist is completed, click on "Study".