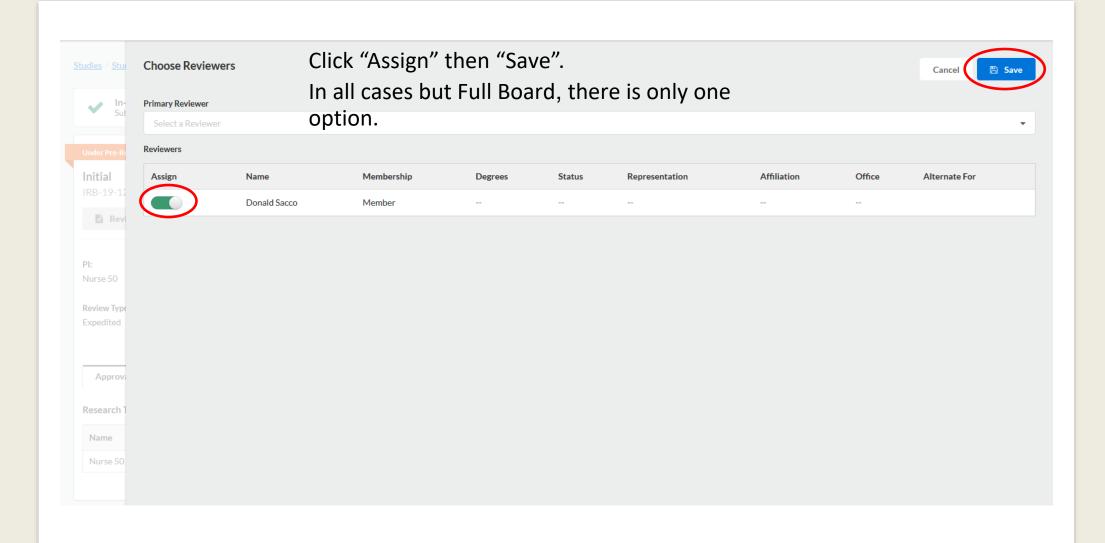

#### When finished reviewing, click on "Study". This is an example - Initial SHOW CHECKLIST ☐ CREATE PDF ☐ COMPARE ☐ SAVE 〈 〉 Sections Comprehensive Review Research Procedures Southern Miss Hum... Sorting \*c.1 Briefly describe the project and its goal(s) in two to three paragraphs. Investigator Informa... 💙 example Comprehensive Revi... 💙 Research Classificati... 💙 Collapse Comments Today at 10:28 AM Visibility: Unrestricted ♥ Please write out what this means. Edit Reply Feedback Requested B I U 5 :≡ :≡ ∂ 🗷 ☑ SAVE COMMENT







#### This is an example of compare. Click on "View Submission" to return to normal view.



#### Once the submission is ready to be sent to the IRB Chair, click on "Show Checklist".



#### Once the Checklist is completed, click on "Study".























## **Questions?**

https://www.usm.edu/research/office-research-integrity

### **Contact:**

<u>irb@usm.edu</u> <u>266-5997 (IRB Manager, Jo Ann)</u> <u>Samuel.Bruton@usm.edu,</u> <u>266-6756 (Sam)</u>