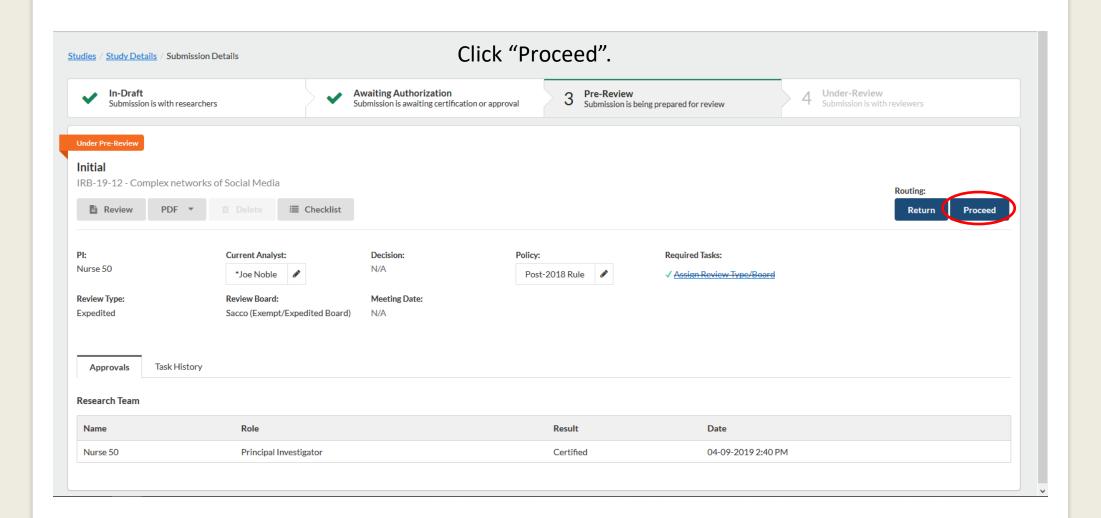

#### When finished reviewing, click on "Study". This is an example - Initial SHOW CHECKLIST ☐ CREATE PDF ☐ COMPARE ☐ SAVE 〈 〉 Sections Comprehensive Review Research Procedures Southern Miss Hum... Sorting \*c.1 Briefly describe the project and its goal(s) in two to three paragraphs. Investigator Informa... 💙 example Comprehensive Revi... 💙 Research Classificati... 💙 Collapse Comments Today at 10:28 AM Visibility: Unrestricted ♥ Please write out what this means. Edit Reply Feedback Requested B I U 5 :≡ :≡ ∂ 🗷 ☑ SAVE COMMENT







#### This is an example of compare. Click on "View Submission" to return to normal view.



#### Once the submission is ready to be sent to the IRB Chair, click on "Show Checklist".



#### Once the Checklist is completed, click on "Study".























## **Questions?**

https://www.usm.edu/research/office-research-integrity

### **Contact:**

<u>irb@usm.edu</u> <u>266-5997 (IRB Manager, Jo Ann)</u> <u>Samuel.Bruton@usm.edu,</u> <u>266-6756 (Sam)</u>