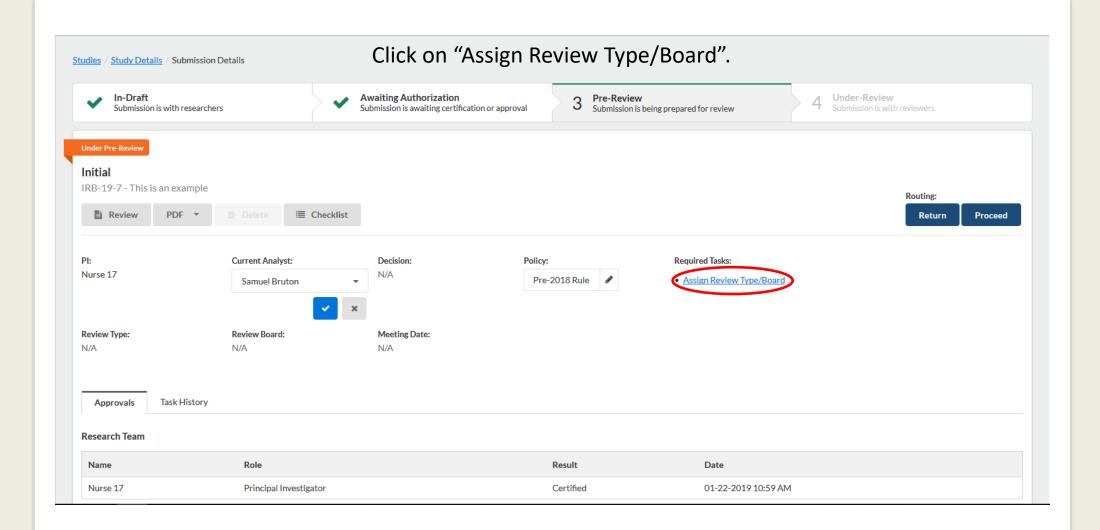

embers













#### When finished reviewing, click on "Study". This is an example - Initial SHOW CHECKLIST ☐ CREATE PDF ☐ COMPARE ☐ SAVE 〈 〉 Sections Comprehensive Review Research Procedures Southern Miss Hum... Sorting \*c.1 Briefly describe the project and its goal(s) in two to three paragraphs. Investigator Informa... 💙 example Comprehensive Revi... 💙 Research Classificati... 💙 Collapse Comments Today at 10:28 AM Visibility: Unrestricted ♥ Please write out what this means. Edit Reply Feedback Requested B I U 5 :≡ :≡ ∂ 🗷 ☑ SAVE COMMENT







#### This is an example of compare. Click on "View Submission" to return to normal view.



#### Once the submission is ready to be sent to the IRB Chair, click on "Show Checklist".



#### Once the Checklist is completed, click on "Study".























## **Questions?**

https://www.usm.edu/research/office-research-integrity

### **Contact:**

<u>irb@usm.edu</u> <u>266-5997 (IRB Manager, Jo Ann)</u> <u>Samuel.Bruton@usm.edu,</u> <u>266-6756 (Sam)</u>