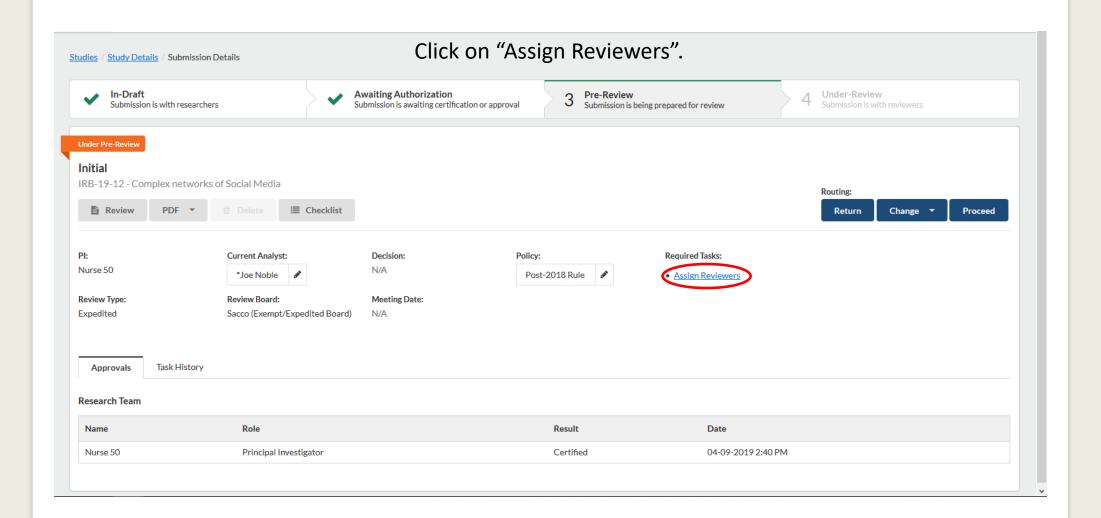

#### When finished reviewing, click on "Study". This is an example - Initial SHOW CHECKLIST ☐ CREATE PDF ☐ COMPARE ☐ SAVE 〈 〉 Sections Comprehensive Review Research Procedures Southern Miss Hum... Sorting \*c.1 Briefly describe the project and its goal(s) in two to three paragraphs. Investigator Informa... 💙 example Comprehensive Revi... 💙 Research Classificati... 💙 Collapse Comments Today at 10:28 AM Visibility: Unrestricted ♥ Please write out what this means. Edit Reply Feedback Requested B I U 5 :≡ :≡ ∂ 🗷 ☑ SAVE COMMENT







#### This is an example of compare. Click on "View Submission" to return to normal view.



#### Once the submission is ready to be sent to the IRB Chair, click on "Show Checklist".



#### Once the Checklist is completed, click on "Study".























## **Questions?**

https://www.usm.edu/research/office-research-integrity

### **Contact:**

<u>irb@usm.edu</u> <u>266-5997 (IRB Manager, Jo Ann)</u> <u>Samuel.Bruton@usm.edu,</u> <u>266-6756 (Sam)</u>