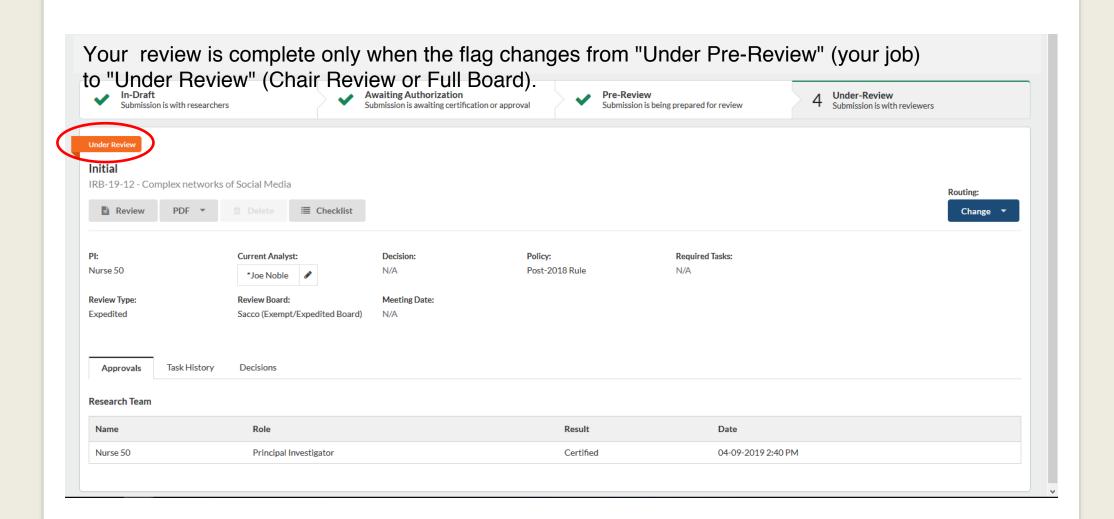

#### When finished reviewing, click on "Study". This is an example - Initial SHOW CHECKLIST ☐ CREATE PDF ☐ COMPARE ☐ SAVE 〈 〉 Sections Comprehensive Review Research Procedures Southern Miss Hum... Sorting \*c.1 Briefly describe the project and its goal(s) in two to three paragraphs. Investigator Informa... 💙 example Comprehensive Revi... 💙 Research Classificati... 💙 Collapse Comments Today at 10:28 AM Visibility: Unrestricted ♥ Please write out what this means. Edit Reply Feedback Requested B I U 5 :≡ :≡ ∂ 🗷 ☑ SAVE COMMENT







#### This is an example of compare. Click on "View Submission" to return to normal view.



#### Once the submission is ready to be sent to the IRB Chair, click on "Show Checklist".



#### Once the Checklist is completed, click on "Study".























## **Questions?**

https://www.usm.edu/research/office-research-integrity

### **Contact:**

<u>irb@usm.edu</u> <u>266-5997 (IRB Manager, Jo Ann)</u> <u>Samuel.Bruton@usm.edu,</u> <u>266-6756 (Sam)</u>