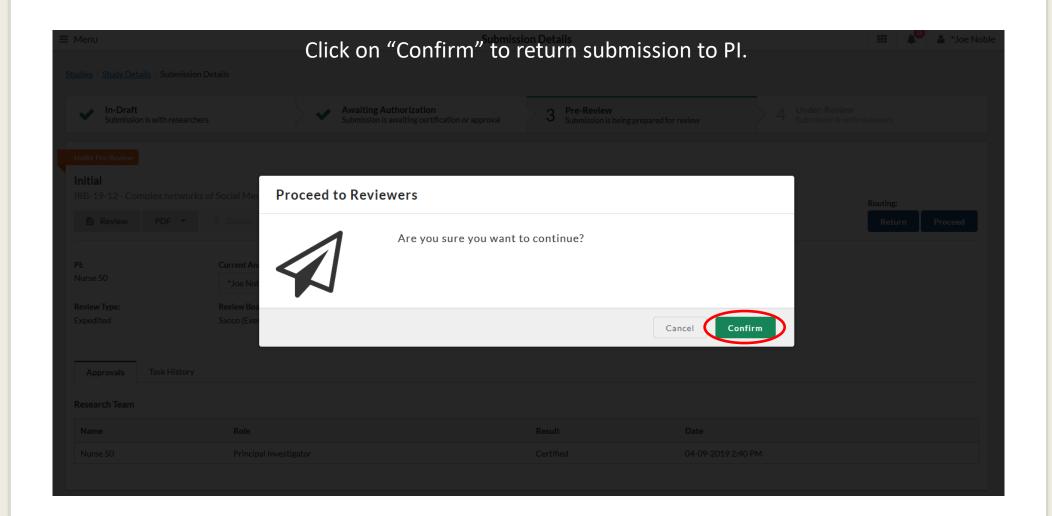

# Cayuse IRB

Reviewing a Submission: Quick Guide for IRB Members













#### When finished reviewing, click on "Study". This is an example - Initial SHOW CHECKLIST ☐ CREATE PDF ☐ COMPARE ☐ SAVE 〈 〉 Sections Comprehensive Review Research Procedures Southern Miss Hum... Sorting \*c.1 Briefly describe the project and its goal(s) in two to three paragraphs. Investigator Informa... 💙 example Comprehensive Revi... 💙 Research Classificati... 💙 Collapse Comments Today at 10:28 AM Visibility: Unrestricted ♥ Please write out what this means. Edit Reply Feedback Requested B I U 5 :≡ :≡ ∂ 🗷 ☑ SAVE COMMENT







#### This is an example of compare. Click on "View Submission" to return to normal view.



#### Once the submission is ready to be sent to the IRB Chair, click on "Show Checklist".



#### Once the Checklist is completed, click on "Study".























## **Questions?**

https://www.usm.edu/research/office-research-integrity

### **Contact:**

<u>irb@usm.edu</u> <u>266-5997 (IRB Manager, Jo Ann)</u> <u>Samuel.Bruton@usm.edu,</u> <u>266-6756 (Sam)</u>