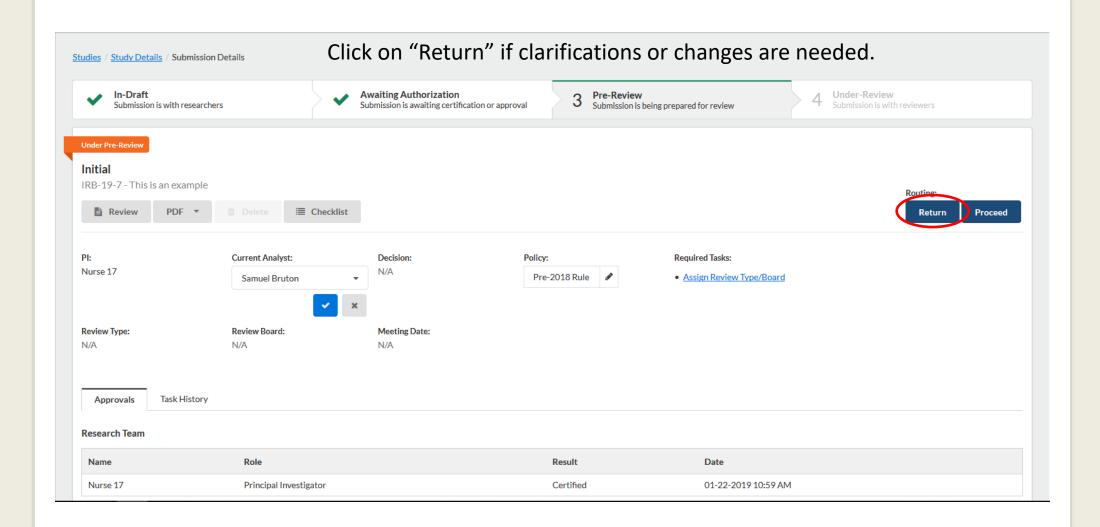

#### Once the submission is ready to be sent to the IRB Chair, click on "Show Checklist".