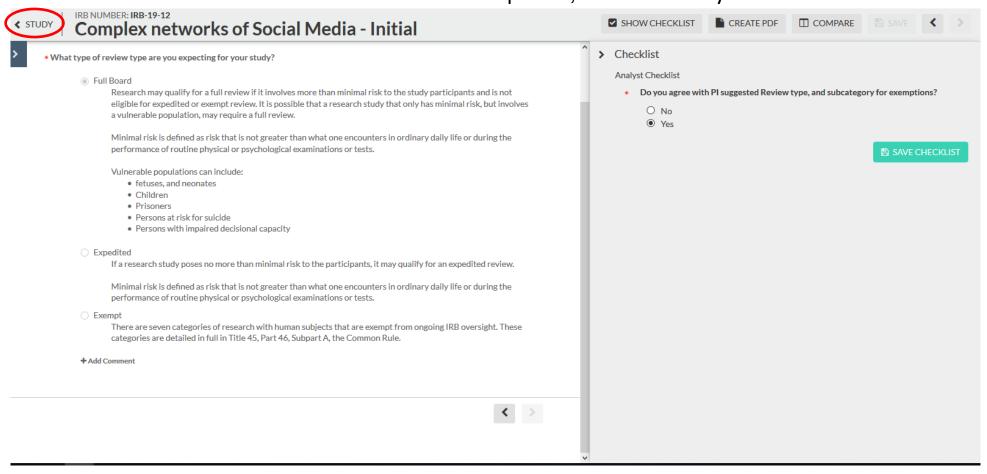

Members













#### When finished reviewing, click on "Study". This is an example - Initial SHOW CHECKLIST ☐ CREATE PDF ☐ COMPARE ☐ SAVE 〈 〉 Sections Comprehensive Review Research Procedures Southern Miss Hum... Sorting \*c.1 Briefly describe the project and its goal(s) in two to three paragraphs. Investigator Informa... 💙 example Comprehensive Revi... 💙 Research Classificati... 💙 Collapse Comments Today at 10:28 AM Visibility: Unrestricted ♥ Please write out what this means. Edit Reply Feedback Requested B I U 5 :≡ :≡ ∂ 🗷 ☑ SAVE COMMENT







#### This is an example of compare. Click on "View Submission" to return to normal view.



#### Once the submission is ready to be sent to the IRB Chair, click on "Show Checklist".



#### Once the Checklist is completed, click on "Study".























## **Questions?**

https://www.usm.edu/research/office-research-integrity

### **Contact:**

<u>irb@usm.edu</u> <u>266-5997 (IRB Manager, Jo Ann)</u> <u>Samuel.Bruton@usm.edu,</u> <u>266-6756 (Sam)</u>