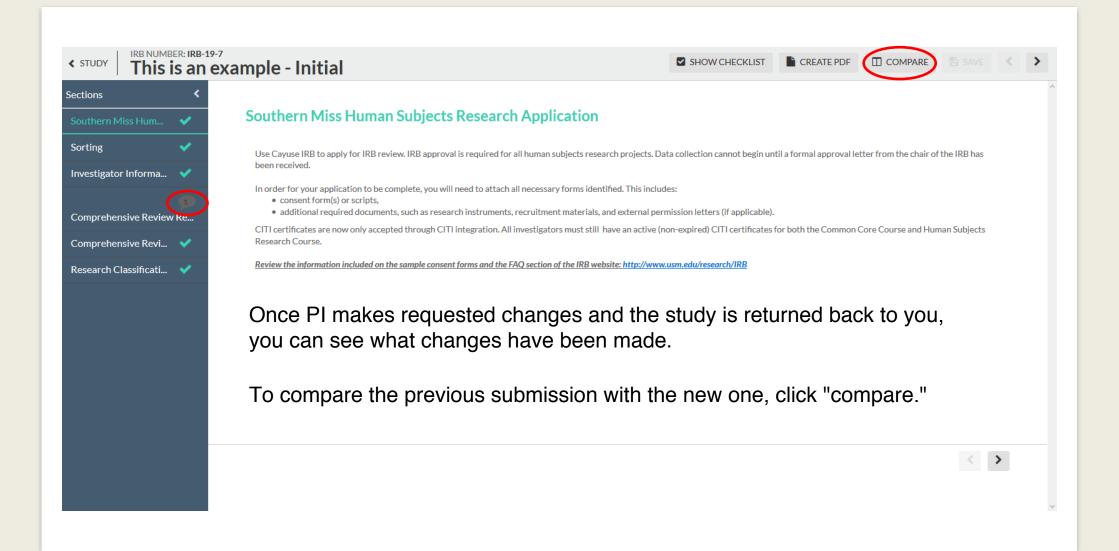

#### Once the submission is ready to be sent to the IRB Chair, click on "Show Checklist".