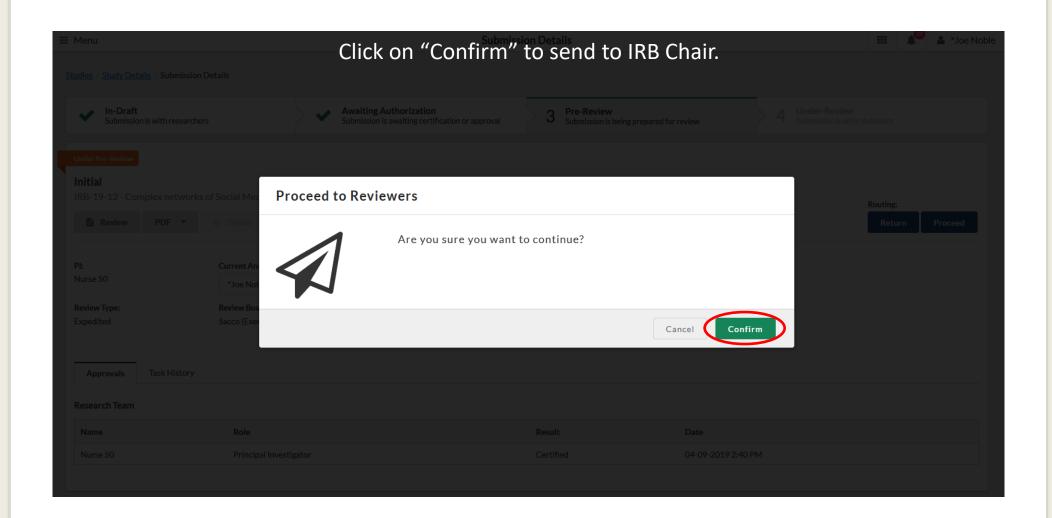

#### Once the submission is ready to be sent to the IRB Chair, click on "Show Checklist".