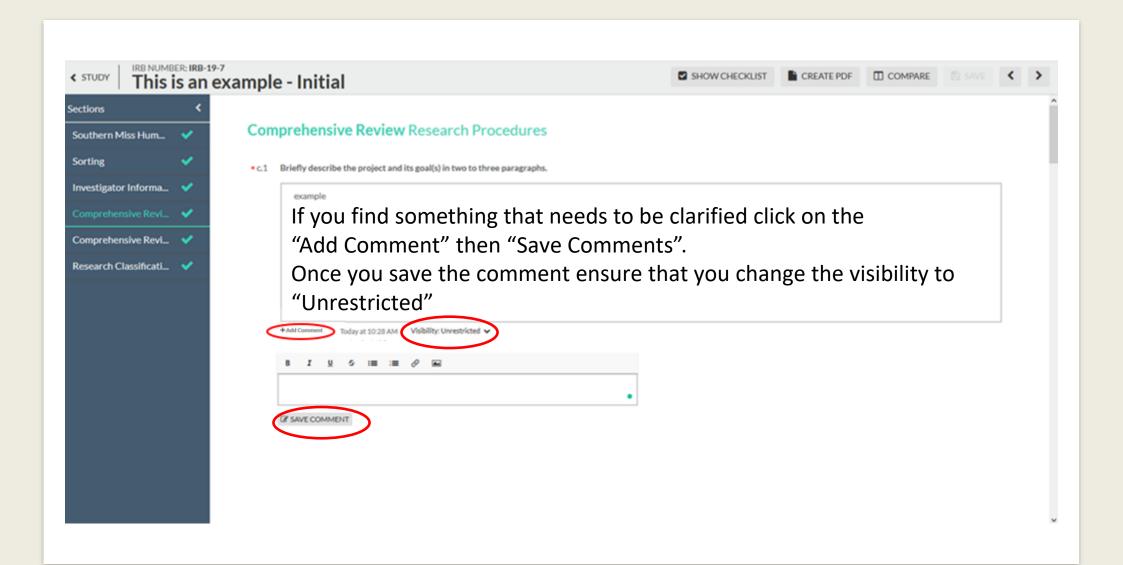

#### When finished reviewing, click on "Study". This is an example - Initial SHOW CHECKLIST ☐ CREATE PDF ☐ COMPARE ☐ SAVE 〈 〉 Sections Comprehensive Review Research Procedures Southern Miss Hum... Sorting \*c.1 Briefly describe the project and its goal(s) in two to three paragraphs. Investigator Informa... 💙 example Comprehensive Revi... 💙 Research Classificati... 💙 Collapse Comments Today at 10:28 AM Visibility: Unrestricted ♥ Please write out what this means. Edit Reply Feedback Requested B I U 5 :≡ :≡ ∂ 🗷 ☑ SAVE COMMENT