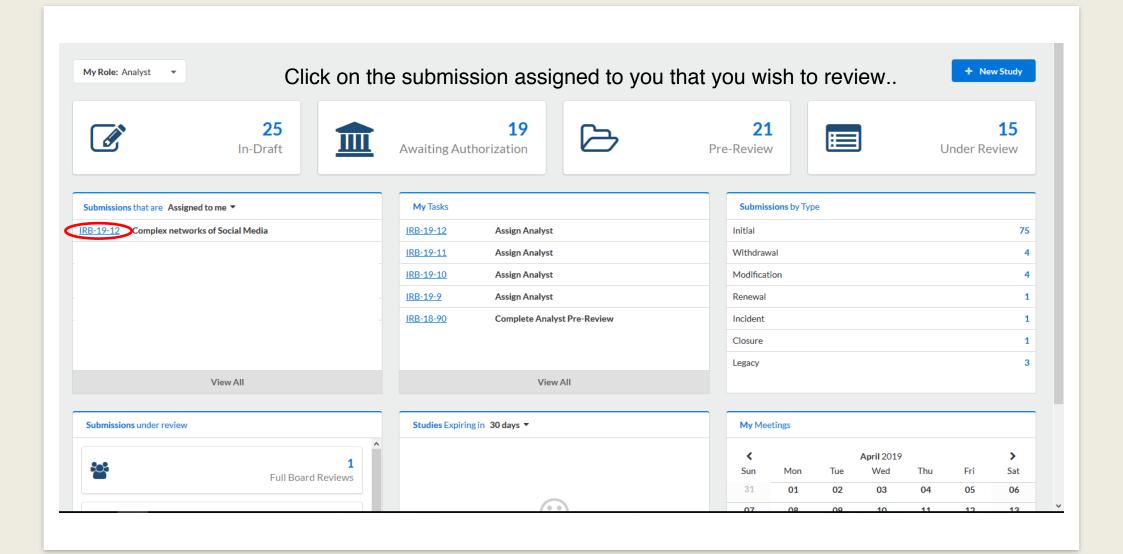

# Cayuse IRB

Reviewing a Submission: Quick Guide for IRB Members













#### When finished reviewing, click on "Study". This is an example - Initial SHOW CHECKLIST ☐ CREATE PDF ☐ COMPARE ☐ SAVE 〈 〉 Sections Comprehensive Review Research Procedures Southern Miss Hum... Sorting \*c.1 Briefly describe the project and its goal(s) in two to three paragraphs. Investigator Informa... 💙 example Comprehensive Revi... 💙 Research Classificati... 💙 Collapse Comments Today at 10:28 AM Visibility: Unrestricted ♥ Please write out what this means. Edit Reply Feedback Requested B I U 5 :≡ :≡ ∂ 🗷 ☑ SAVE COMMENT







#### This is an example of compare. Click on "View Submission" to return to normal view.



#### Once the submission is ready to be sent to the IRB Chair, click on "Show Checklist".



#### Once the Checklist is completed, click on "Study".