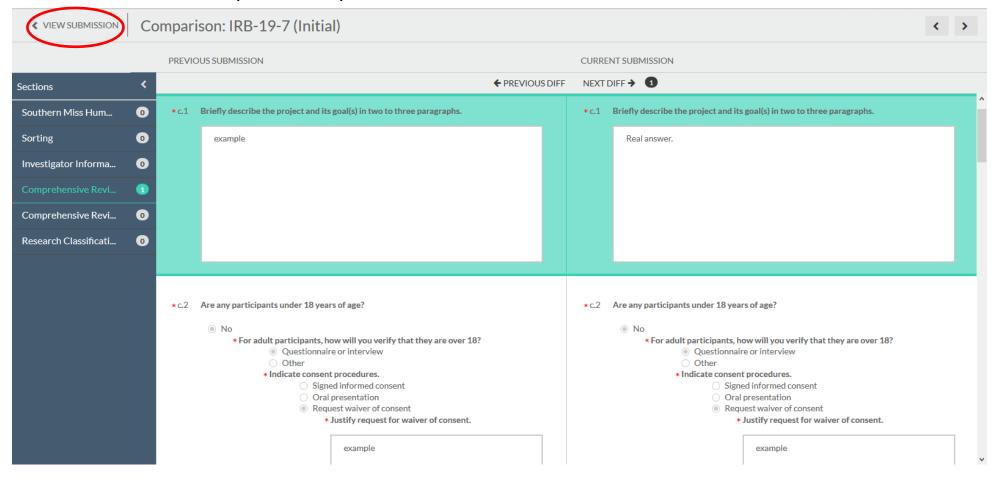

#### This is an example of compare. Click on "View Submission" to return to normal view.