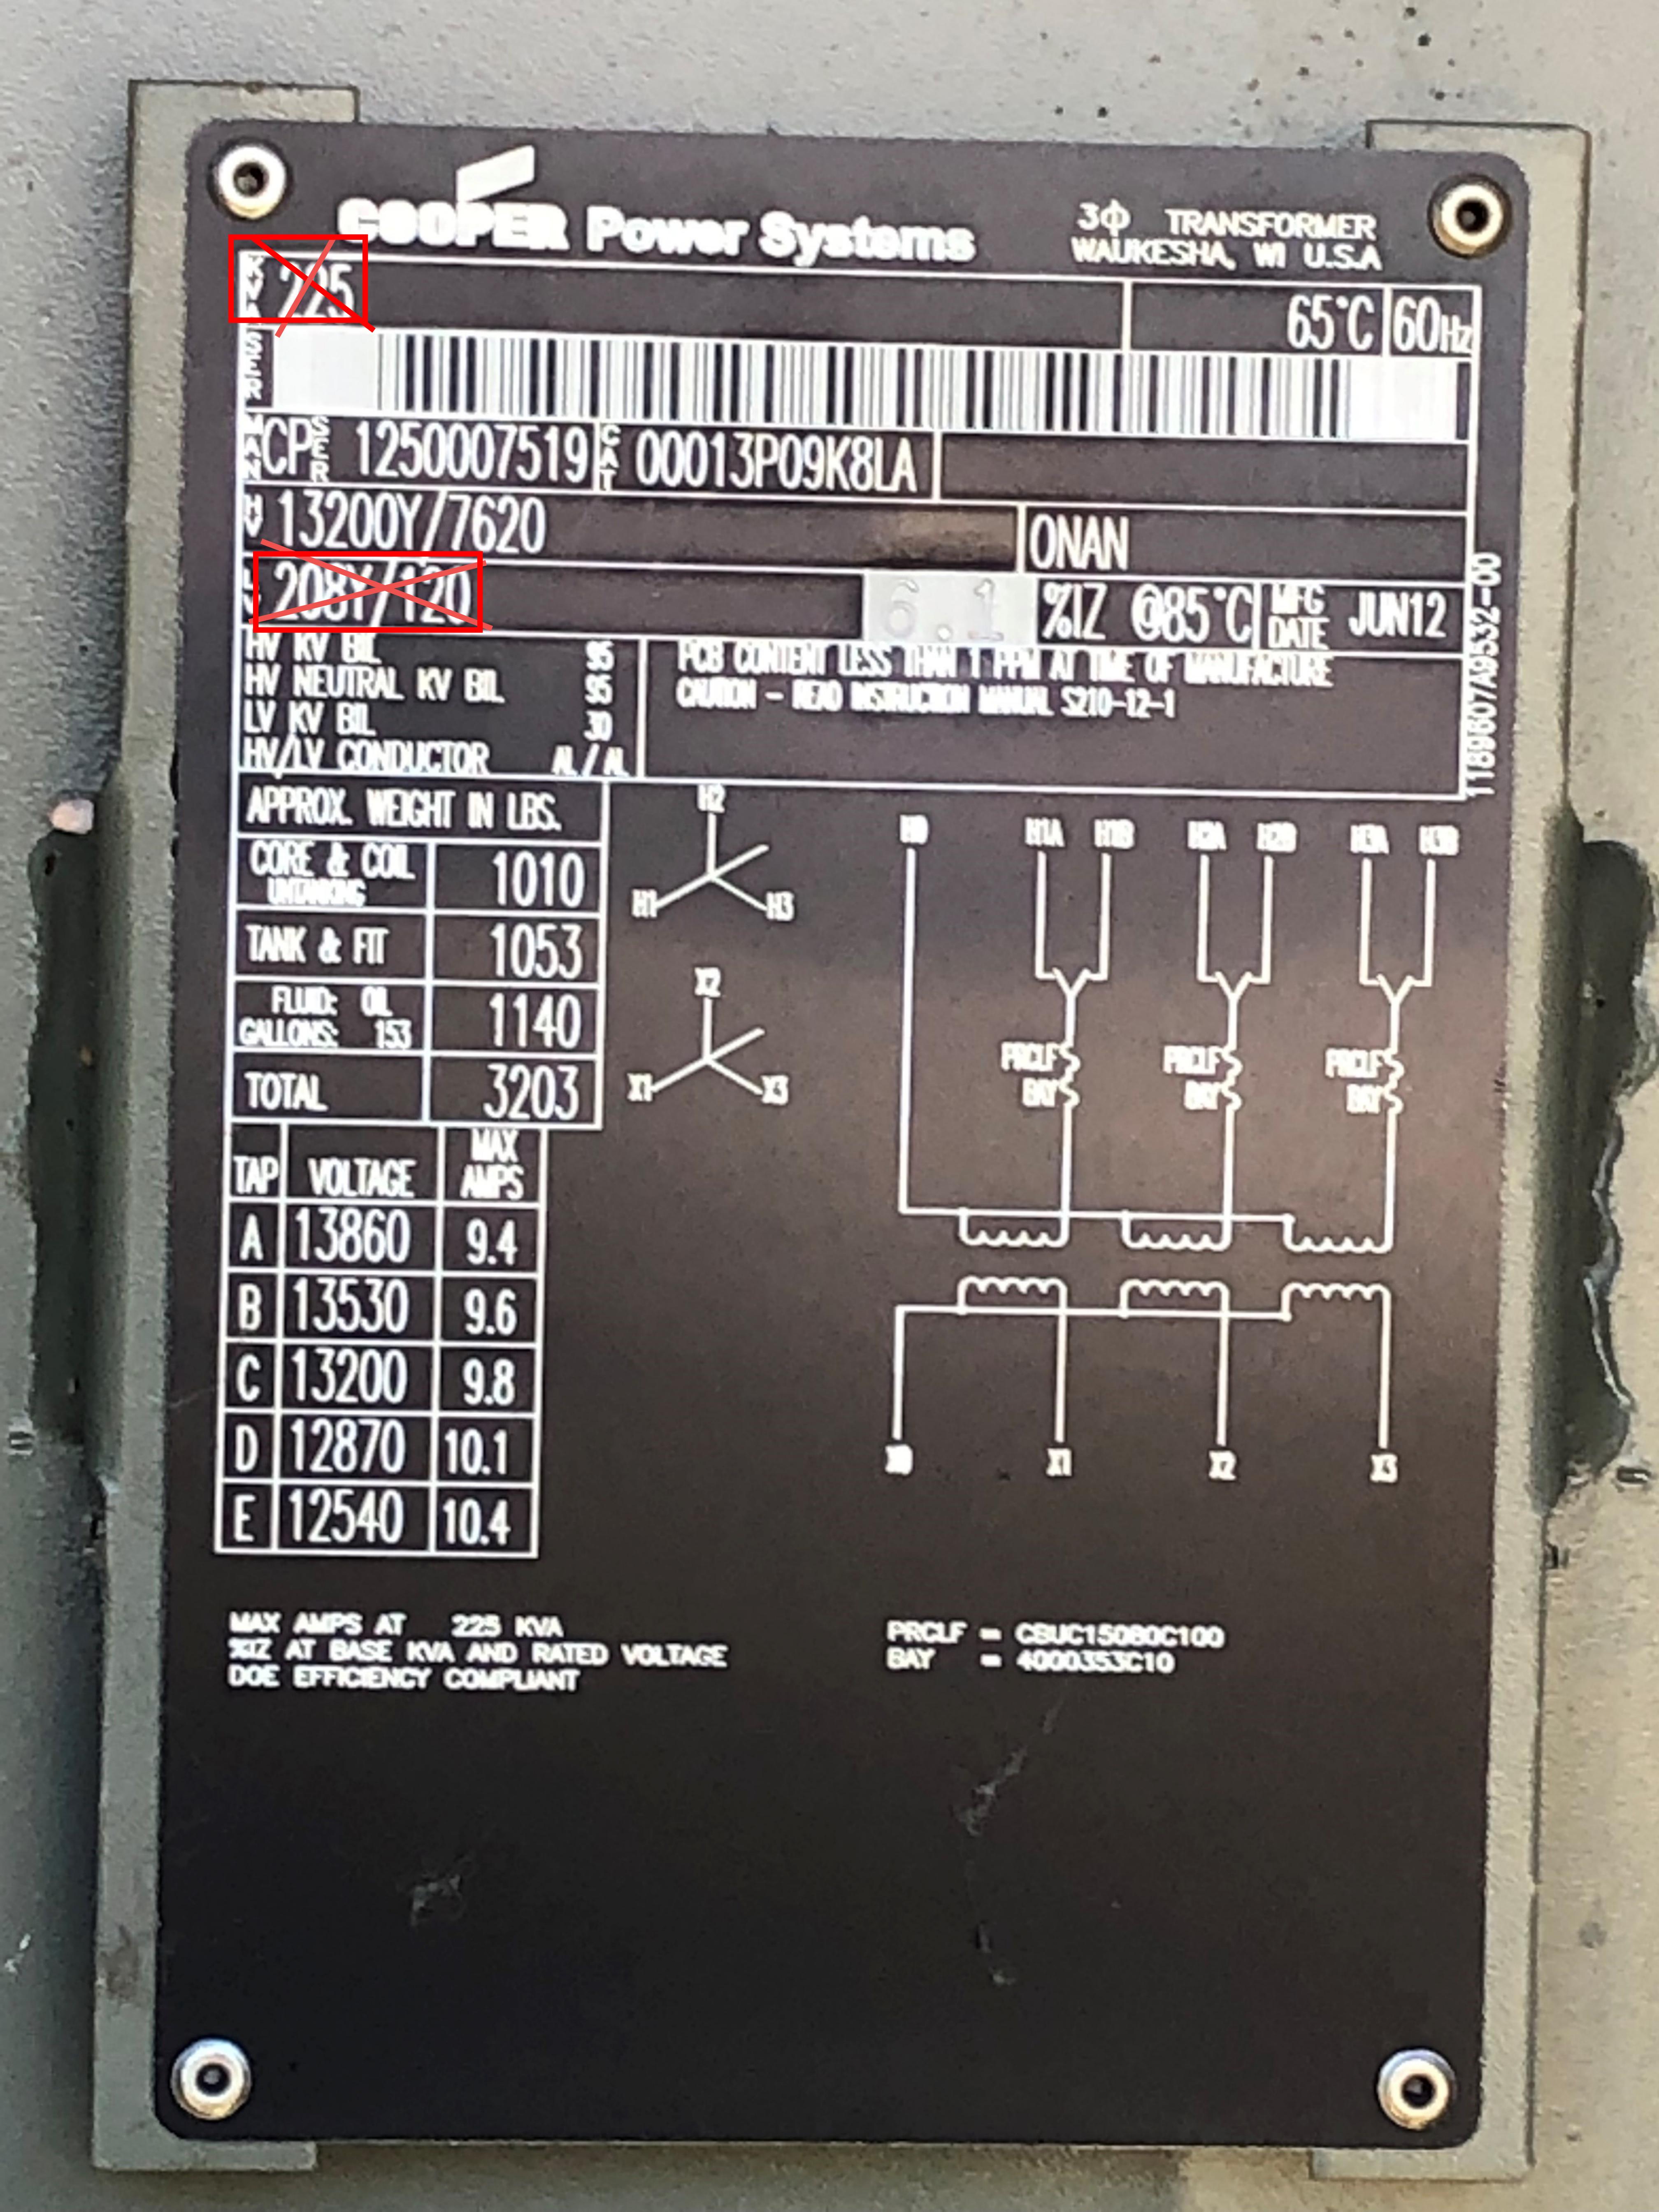

## **ITEM NUMBER E1**

- REFERENCE: SPECIFICATION SECTION 261200 "THREE PHASE PAD-MOUNTED TRANSFORMER"
- ACTION: REVISED SECTION 261200-2.2 CHANGED "<del>12,470 VOLT DELTA</del>" TO READ "13,200-VOLT WYE".
- ACTION: ADDED A SENTENCE AT THE END OF SECTION 261200-2.2 TO READ AS FOLLOWS": SEE ATTACHED PICTURE OF AN ADJACENT TRANSFORMER FOR CLARIFICATION.