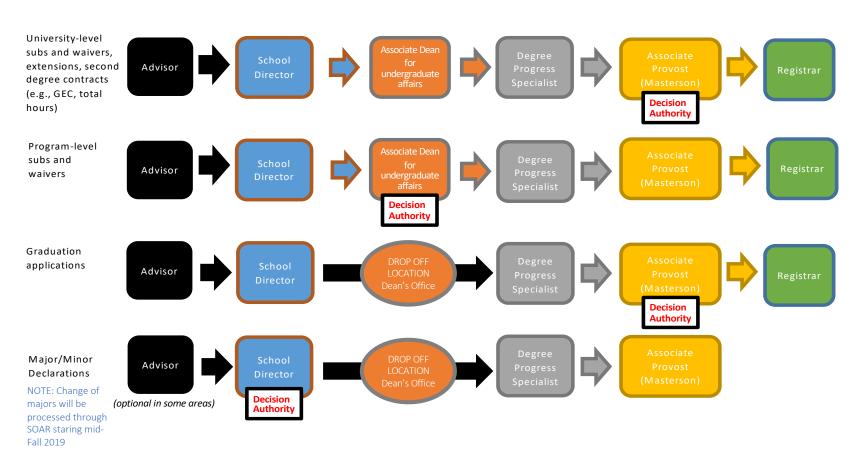

## Workflow

See next page for names/contact information for each college and DPS partner

| School Directors will transmit paperwork for the Degree Progress Specialists through the following Associate Deans: |              |  |  |  |
|---------------------------------------------------------------------------------------------------------------------|--------------|--|--|--|
| College of Arts & Sciences                                                                                          | Julie Reid   |  |  |  |
| College of Business & Economic Development                                                                          | Joel Bolton  |  |  |  |
| College of Education & Human Sciences                                                                               | Jeff Hinton  |  |  |  |
| College of Nursing & Health Professions                                                                             | Winston Choi |  |  |  |