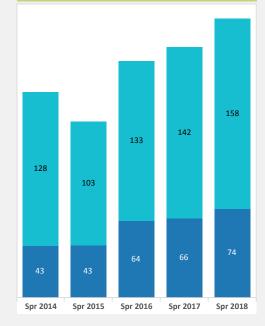

#### Institutional Research Headcount 1

| Unduplicated Headcount |                          |          |          |          |          |          |  |
|------------------------|--------------------------|----------|----------|----------|----------|----------|--|
| Career                 |                          | Spr 2014 | Spr 2015 | Spr 2016 | Spr 2017 | Spr 2018 |  |
| UGRD                   | # Enrl                   | 43.0     | 43.0     | 64.0     | 66.0     | 74.0     |  |
|                        | # Diff                   |          | 0.0      | 21.0     | 2.0      | 8.0      |  |
|                        | % Chg from previous Year |          | 0.00%    | 48.84%   | 3.13%    | 12.12%   |  |
| GRAD                   | # Enrl                   | 128.0    | 103.0    | 133.0    | 142.0    | 158.0    |  |
|                        | # Diff                   |          | -25.0    | 30.0     | 9.0      | 16.0     |  |
|                        | % Chg from previous Year |          | -19.53%  | 29.13%   | 6.77%    | 11.27%   |  |
| Grand Total            | # Enrl                   | 171.0    | 146.0    | 197.0    | 208.0    | 232.0    |  |
|                        | # Diff                   |          | -25.0    | 51.0     | 11.0     | 24.0     |  |
|                        | % Chg from previous Year |          | -14.62%  | 34.93%   | 5.58%    | 11.54%   |  |

## Unduplicated Headcount by College

| Current<br>College | Career | Spr 2014 | Spr 2015 | Spr 2016 | Spr 2017 | Spr 2018 |
|--------------------|--------|----------|----------|----------|----------|----------|
| EDPSY              | UGRD   | 43       | 43       | 64       | 66       | 74       |
|                    | GRAD   | 128      | 103      | 133      | 142      | 158      |
|                    | Total  | 171      | 146      | 197      | 208      | 232      |
| Grand To           | tal    | 171      | 146      | 197      | 208      | 232      |

### Unduplicated Headcount - GRAD and UGRD