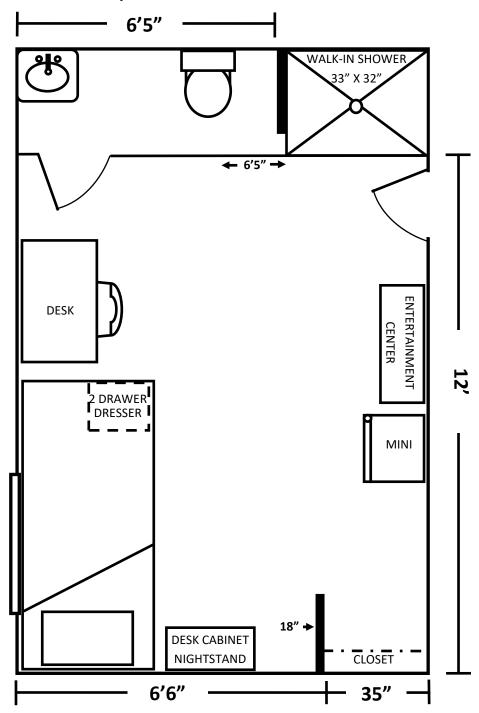

## CENTURY PARK SOUTH, VANN HALL ADA FLOOR PLAN

Laundry Facilities on the first floor Study rooms, lounges/kitchens with microwaves on each floor

| 2 Drawer Dresser      | D 24.5", W 29.5", H 22"        | Entertainment Center    | D 14", W 24", H 48"   |
|-----------------------|--------------------------------|-------------------------|-----------------------|
| Desk                  | D 24", W 32", H 30"            | Desk Cabinet/Nightstand | D 24", W 17", H 30"   |
| Head/Foot Board       | W 38", H 39"                   | Adjustable Bed frame    | L 85.5", W 38", H 33" |
| Bed Mattress          | W 33", L 80"                   | Closets (open)          | D 23", W 37", H 85"   |
| Vanity/2 door Cabinet | D24", W 36", H 33"             | Private Bathroom        |                       |
| Mini-Fridge (varies)  | D 19.5-22", W 17-19", H 34-35" | Entry Door              | W 35.75", H 83"       |

Blinds in all rooms

Windows: 1st - 4th floors W 44.5", H 65", 5th floor: W 56.5", H 65" (base of window to floor varies: 34"-40")

For illustrative purposes only. Not to scale. All measurements are approximate and no responsibility is taken for any error.