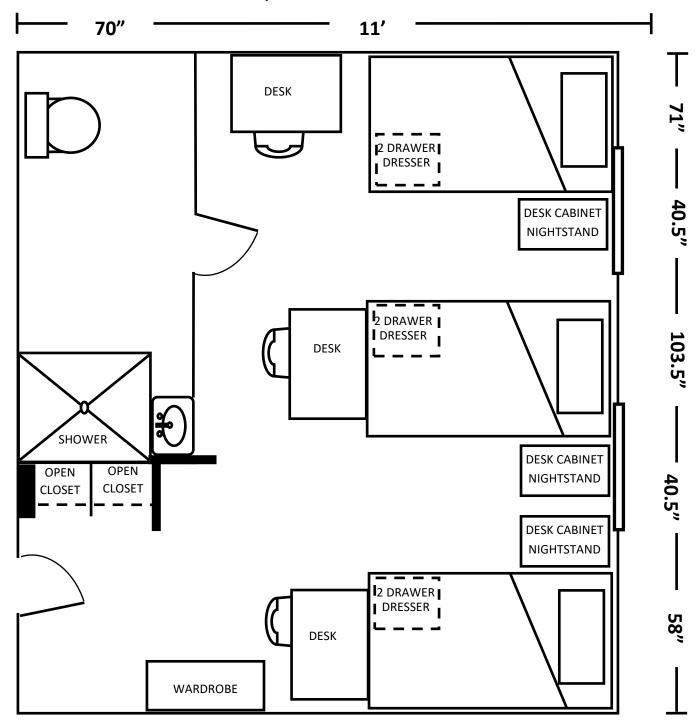

## CENTURY PARK SOUTH, SCOTT HALL TRIPLE FLOOR PLAN

Laundry Facilities on the first floor

Study rooms, lounges/kitchens with microwaves on each floor

D 24.5", W 29.5", H 22" 2 Drawer Dresser **Entertainment Center** D 14", W 24", H 48" Head/Foot Board W 38", H 39" Adjustable Bed frame L 85.5", W 38", H 33" W 33", L 80" **Bed Mattress** Closets (open) D 23", W 37", H 85" D 24", W 32", H 30" Desk Cabinet/Nightstand D 24", W 17", H 30" Desk Vanity/2 door Cabinet D24", W 36", H 33" Private Bathroom

Mini-Fridge D 19.5-22", W 17-19", H 34-35" Entry Door W 35.75", H 83"

Blinds in all rooms Wardrobe D 23.5", W 41.5", H 72"

Windows: 1st - 4th floors W 44.5", H 65", 5th floor: W 56.5", H 65" (base of window to floor varies: 34"-40")