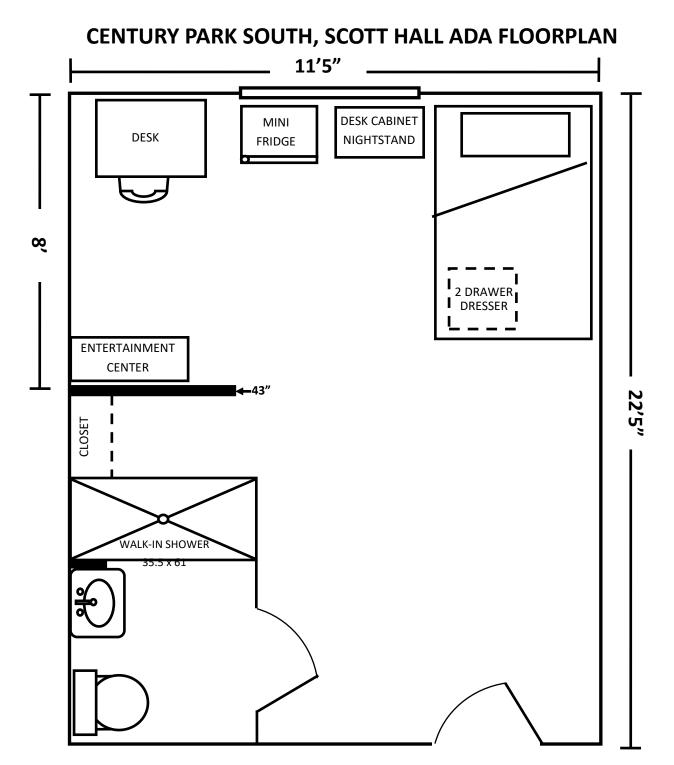

Laundry Facilities on the first floor Study rooms, lounges/kitchens with microwaves on each floor

| 2 Drawer Dresser                                                                                | D 24.5", W 29.5", H 22"        | Entertainment Center          | D 14", W 24", H 48"   |
|-------------------------------------------------------------------------------------------------|--------------------------------|-------------------------------|-----------------------|
| Desk                                                                                            | D 24", W 32", H 30"            | Desk Cabinet/Nightstand       | D 24", W 17", H 30"   |
| Head/Foot Board                                                                                 | W 38", H 39"                   | Adjustable Bed frame          | L 85.5", W 38", H 33" |
| Bed Mattress                                                                                    | W 33", L 80"                   | Closets (open)                | D 23", W 37", H 85"   |
| Wall Mounted Vanity                                                                             | D 24", W 36", H 30"            | Private Bathroom with Walk-In | Shower                |
| Mini-Fridge                                                                                     | D 19.5-22", W 17-19", H 34-35' | ' Entry Door                  | W 35.75", H 79"       |
| Blinds in all rooms                                                                             |                                |                               |                       |
| Windows: 1st floor W 44.5", H 65", 2nd–4th floors W 40.5", H 65", 5th floor W 56.5, H 65"       |                                |                               |                       |
| Rooms 233-236, 333-336, 433-436, 533-536-W 78.5", H 65" Base of window to floor varies: 34"-40" |                                |                               |                       |

For illustrative purposes only. Not to scale. All measurements are approximate and no responsibility is taken for any error.