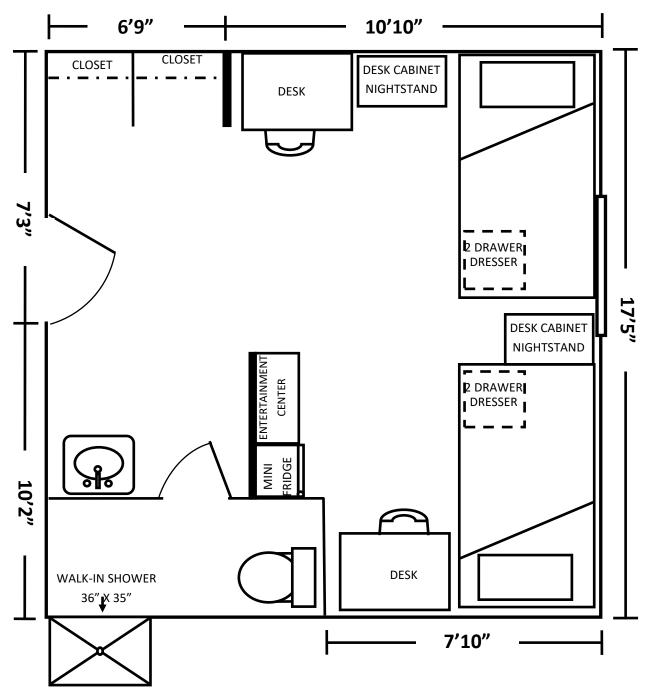

Laundry Facilities on the first floor

Study rooms, lounges/kitchens with microwaves on each floor

| 2 Drawer Dresser                                                                                              | D 24.5", W 29.5", H 22"        | Entertainment Center    | D 14", W 24", H 48"   |
|---------------------------------------------------------------------------------------------------------------|--------------------------------|-------------------------|-----------------------|
| Desk                                                                                                          | D 24", W 32", H 30"            | Desk Cabinet/Nightstand | D 24", W 17", H 30"   |
| Head/Foot Board                                                                                               | W 38", H 39"                   | Adjustable Bed frame    | L 85.5", W 38", H 33" |
| Bed Mattress                                                                                                  | W 33", L 80"                   | Closets (open)          | D 23", W 37", H 85"   |
| Wall Mounted Vanity                                                                                           | W 36", H 33"                   | Private Bathroom        |                       |
| Mini-Fridge (varies)                                                                                          | D 19.5-22", W 17-19", H 34-35" | ' Entry Door            | W 35.75", H 83"       |
| Blinds in all rooms                                                                                           |                                |                         |                       |
| Windows: 1st - 4th floors W 44.5", H 65", 5th floor: W 56.5", H 65" (base of window to floor varies: 34"-40") |                                |                         |                       |

For illustrative purposes only. Not to scale. All measurements are approximate and no responsibility is taken for any error.