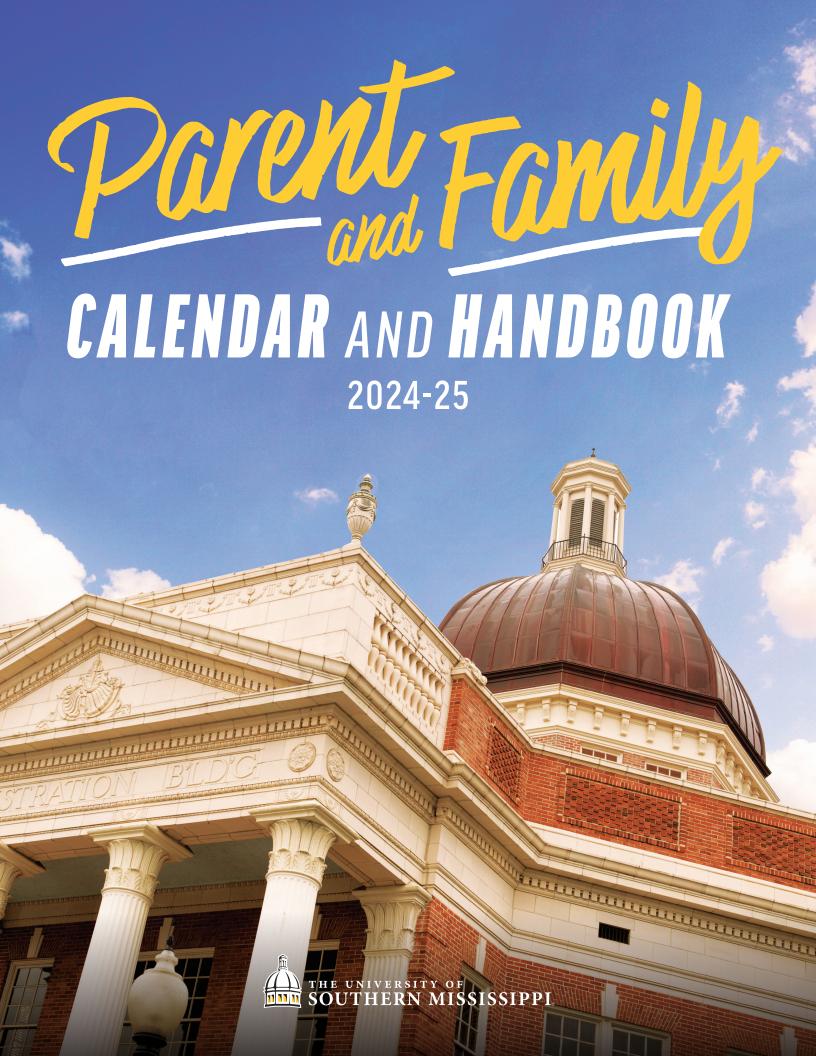

### CAMPUS Recreation

USM.EDU/CAMPUS-RECREATION | 601.266.5405

■ USMCAMPUSREC © @SOUTHERNMISSCAMPUSREC

■ @SOMISSCAMPUSREC

Southern Miss Campus Recreation is located in the Payne Center, USM's fitness and recreation center on the Hattiesburg campus. The Payne Center features a 7,900-square-foot Work Out Zone with cardio machines, selectorized strength equipment, and a free-weight room. It also includes four racquetball courts, four multi-purpose activity courts, and three group exercise studios, which host free fitness classes, including yoga, spin, pilates, bootcamp and dance classes. The center also includes a 25-yard, six-lane indoor heated pool with diving boards, an indoor rock-climbing wall, an escape room, and a F45 Training studio.

Campus Recreation also offers intramural sports, such as flag football, soccer, softball, basketball and pickleball for league and tournament play; outdoor adventure trips for nature enthusiasts; and personal training. Facility hours and a full list of available fitness classes, intramural sports and outdoor trips can be viewed online.

#### **POINTS TO REMEMBER**

- Membership to the Payne Center is included in student tuition. Bring your school ID or license with you for admission to the Payne Center.
- Equipment, including towels and locks for day use lockers, can be checked out for free at the Equipment Issue desk.
- Campus Recreation is one of the largest student employers for on-campus jobs!