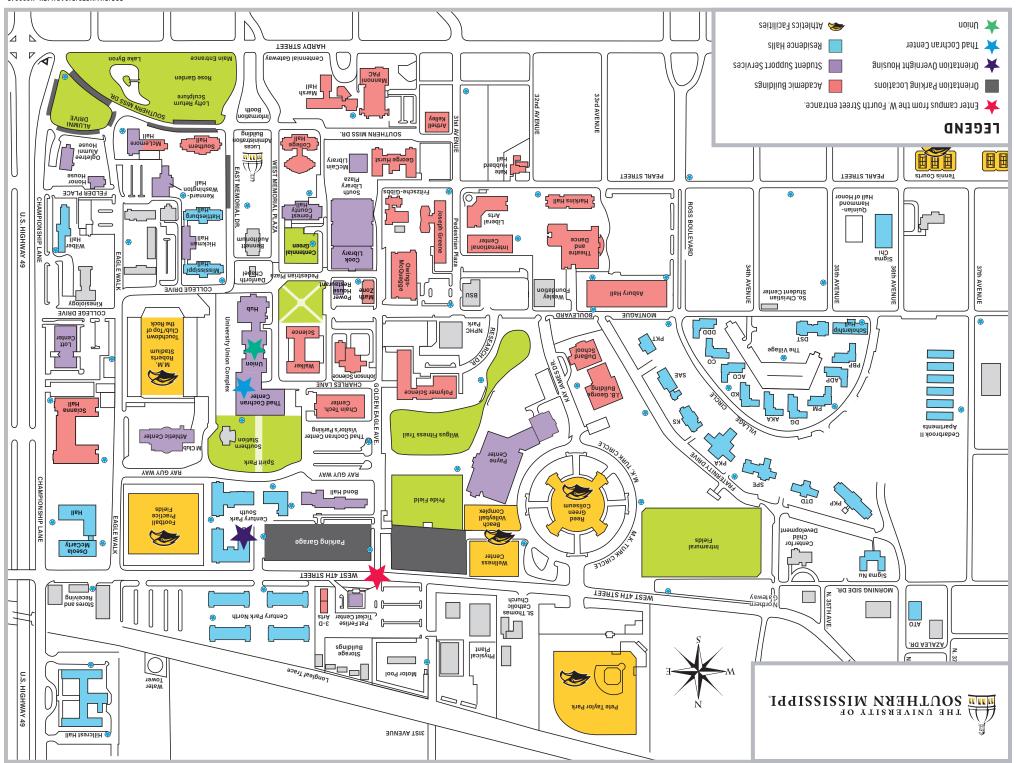

#### **PARKING PERMITS**

**USM.EDU/PARKING** 

MCLEMORE HALL, 1ST FLOOR | 601.266.4943

Parking and Transit Services is responsible for overseeing the multiple aspects of parking and transit for The University of Southern Mississippi campuses, including zone enforcement, event parking, and combined maintenance and improvements of all parking areas on our campuses. All vehicles parked on campus must be registered online and a parking permit purchased. The permit cost is not included in the cost of tuition and fees. Students are required to register their vehicles and purchase parking permits online at usm.edu/parking.