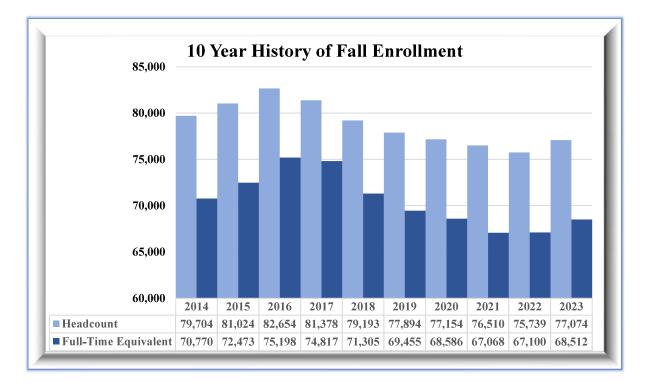

The Statement of Cash Flows provides information about the cash sources and uses of the IHL System. Additional information for these statements is provided later in this report.

The following chart depicts a ten-year history of fall enrollment.