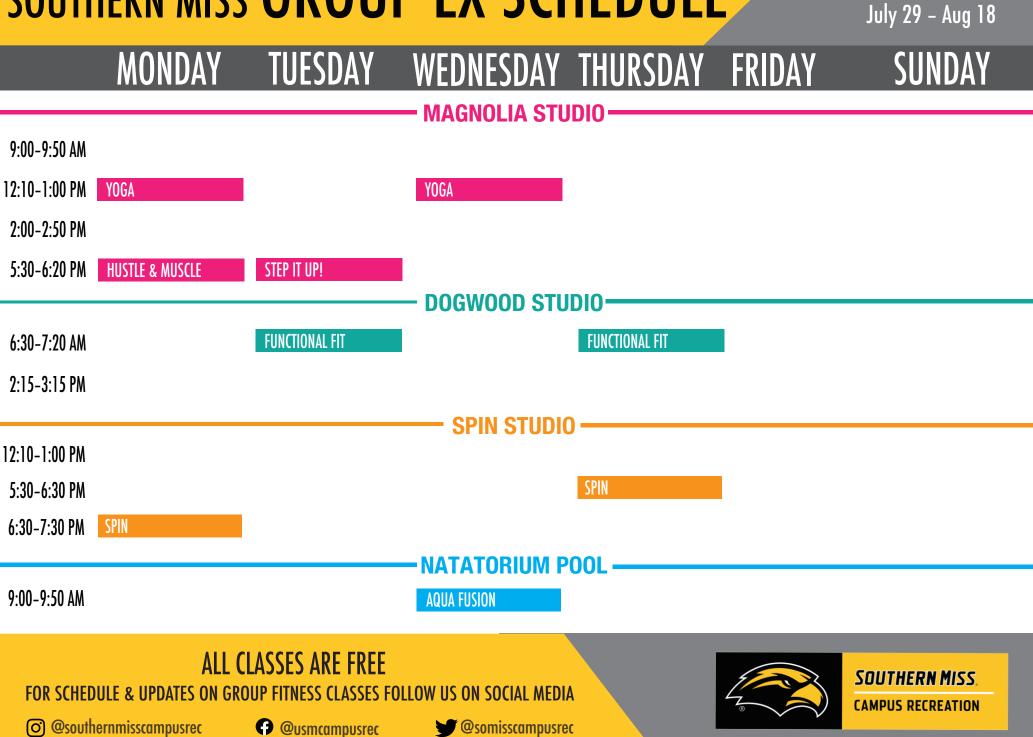

## SOUTHERN MISS GROUP EX SCHEDULE

FALL INTERIM

## SOUTHERN MISS GROUP EX SCHEDULE

AQUA FUSION- This water-based class is the perfect blend of cardio intervals, strength exercises, and kickboxing moves that will give you the full body workout you are looking for. Don't let the water fool you, you will burn calories and leave sweating. This class is designed for all fitness levels.

**FUNCTIONAL FIT**- Functional Fit combines functional movements with high-intensity exercises to improve overall fitness and functional strength. In this class, you'll engage in a variety of exercises that mimic real-life movements, such as pushing, pulling, squatting, and lifting. Led by experienced trainers, each session is designed to enhance mobility, stability, and coordination.

HUSTLE AND MUSCLE- This classic muscle and hustle workout alternates between cardio and strength. We'll do some cardio hustle to get the heart rate up and use strength training to build muscle. These interval workouts will work your entire body for all fitness levels.

SPIN- Join us for an amazing indoor bike riding workout utilizing flat roads, hills, and intervals to keep you guessing and your heart racing.

STEP IT UP!- Join us for "Step It Up!" an energizing and dynamic group exercise class that will elevate your fitness routine to new heights. This exhilarating workout is designed to maximize calorie burn, enhance cardiovascular endurance, and tone your lower body muscles while having a blast.

YOGA- Build strength and endurance in this yoga flow for all levels. We incorporate resistance training with weights and other props, as well as light cardio for a full-body workout.

- Please bring a towel and water bottle to every class.
  Please be on time to class. Instructors have the right to turn away participants that arrive more than 5 minutes late.
- These classes are based on a first come, first served basis.
  Communicate with the instructor if you need to leave early or have questions about the class equipment.
- Please be sure to clean equipment before and after class begins and ends.
- Spinning cleats are only permitted inside of the spinning studio.