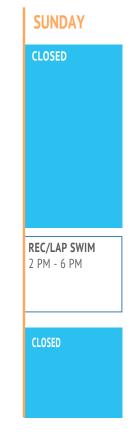

| FRIDAY                               | SATURDAY                        |
|--------------------------------------|---------------------------------|
| <b>LAP SWIM</b><br>6:30 AM - 8:30 AM | <b>CLOSED</b><br>6:30 AM - 2 PM |
| <b>AQUA ZUMBA</b><br>9 AM - 10 AM    |                                 |
| LAP SWIM<br>11 AM - 1 PM             |                                 |
| CLOSED<br>1 PM - 4 PM                | REC/LAP SWIM<br>11 AM - 6 PM    |
| LAP SWIM<br>4 PM - 6 PM              | 11 AM - 6 PM                    |
| CLOSED                               | CLOSED                          |
|                                      |                                 |