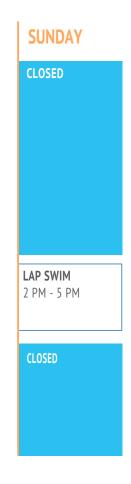

| FRIDAY                                | SATURDAY                       |
|---------------------------------------|--------------------------------|
| <b>LAP SWIM</b> 6:30 AM - 8:30 AM     | CLOSED                         |
| <b>AQUA FUSION</b><br>9:00 AM - 10 AM |                                |
| LAP SWIM<br>11 AM - 1 PM              |                                |
| CLOSED<br>1 PM - 4 PM                 | <b>LAP SWIM</b><br>2 PM - 5 PM |
| <b>LAP SWIM</b> 4 PM - 5:30 PM        |                                |
|                                       | CLOSED                         |
| CLOSED                                |                                |