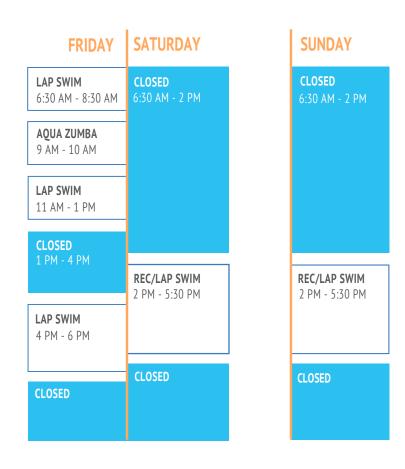

## SUMMER INTERIM SWIM SCHEDULE

## LIFEGUARD ALWAYS ON DUTY ONLY ONE SWIMMER PER LANE

Schedule subject to change based on Payne Center facility hours. For more information or to reserve the M.C. Johnson Natatorium for special events, such as birthday parties, call **601.266.5408** or visit www.usm.edu/campus-recreation

LAP SWIM: LANE LINES ARE IN PLACE AND BOTH DIVING BOARDS ARE CLOSED.

M.C. JOHNSON NATATORIUM

MAY 8 - 23

EOE/M/F/VETS/DISABILITY