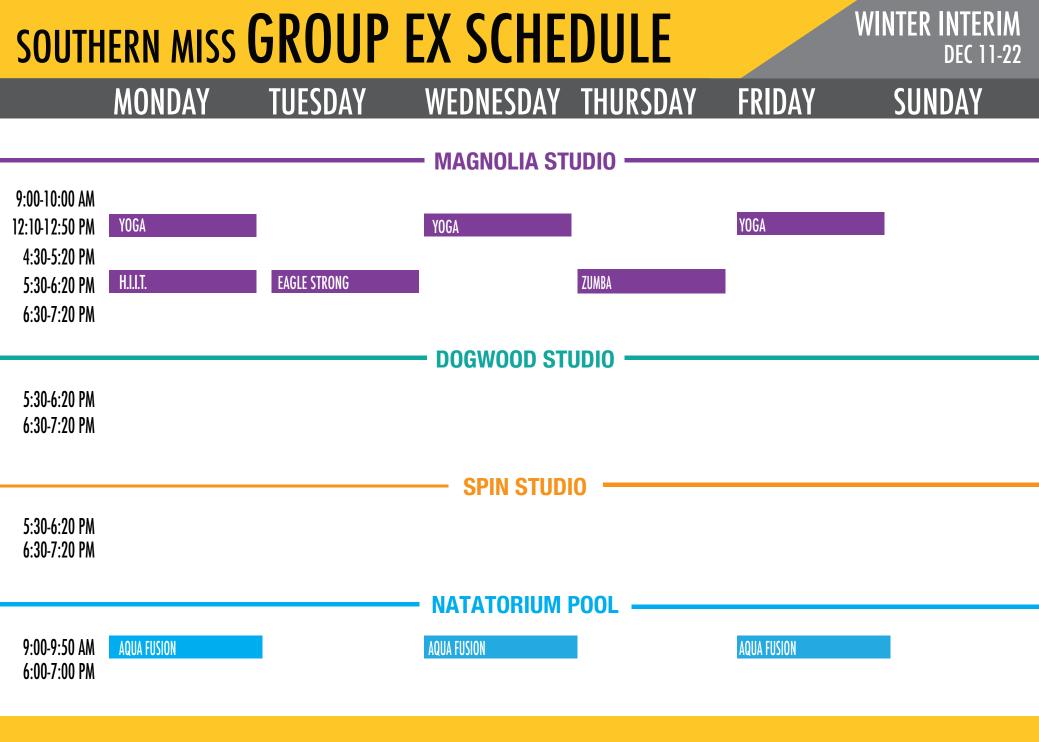

## SOUTHERN MISS GROUP EX SCHEDULE

AQUA FUSION- This water based class is the perfect blend of cardio intervals, strength exercises, and kickboxing moves that will give you the full body workout you are looking for. This class is perfect for any fitness level. Enjoy the gravity of water while getting a great workout.

**EAGLE STRONG**- This Bootcamp class will give you just the right amount of challenge and intensity from our very own Personal Trainers at the Payne Center. This workout utilizes all forms of exercise like HIIT, strength training, cardio, core, and plyometrics moves to aive you an amazina functional workout! All fitness levels are welcome!

H.I.I.T.- High Intensity Interval Training is the new go to work out! This class incorporates interval training with an active recovery. High intensity movements are performed for a given time followed by some active recovery exercises. HIIT training keeps you guessing, but allows you to work at your own pace and get what you want out of your workout. All fitness levels are welcomed and all exercises can be modified.

<u>YOGA</u>- Build strength and endurance in this yoga flow for all levels. We will incorporate resistance training with weights and other props, as well as light cardio for a full-body workout.

ZUMBA: Inspired by Latin based music this class offers a cardio activity while teaching you the basics of Salsa, Cumbia, Reggaeton, and Merengue. No experience necessary!