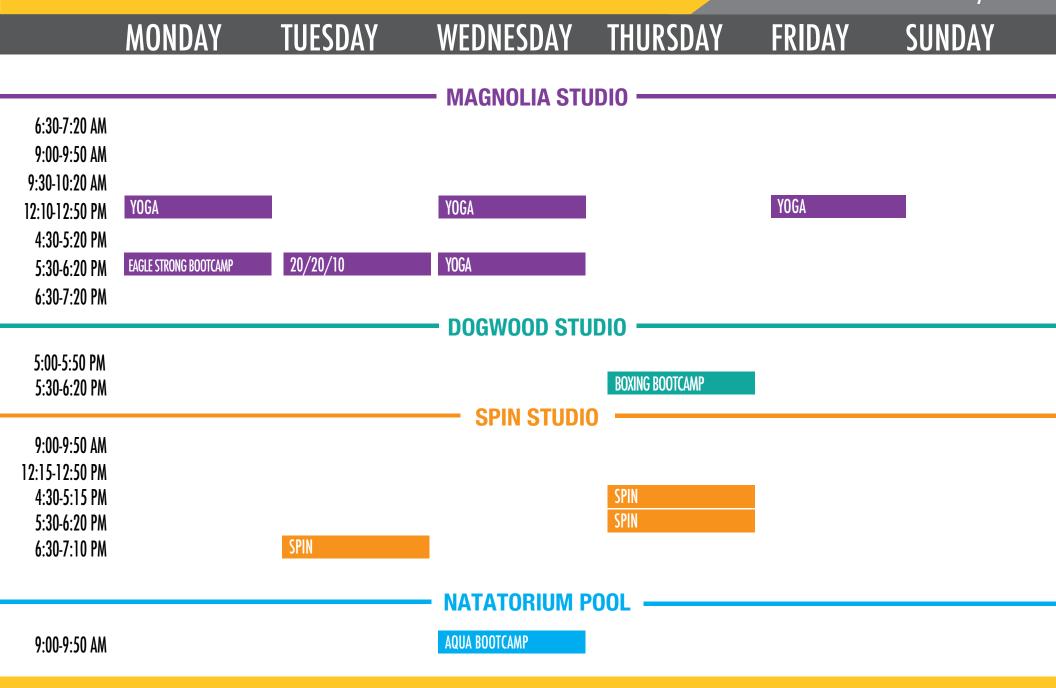

## SOUTHERN MISS GROUP EX SCHEDULE

SUMMER INTERSESSION
May 16-27

## SOUTHERN MISS GROUP EX SCHEDULE

## SUMMER INTERSESSION May 16-27

20/20/10- This all in one workout will use a variety of equipment to give you twenty minutes of cardio, twenty minutes of strength training, and ten minutes of core.

AQUA BOOTCAMP- This water-based class is the perfect blend of cardio intervals, strength exercises, and kickboxing moves that will give you the full body workout you are looking for. This class is perfect for any fitness level. Enjoy the gravity of water while getting a great workout.

**BOXING-** Punch your way to fitness or come to relieve some stress. This drill- based class will utilize our punching bags giving you a heart pumping workout working your cardiovascular system and muscle endurance. No boxing experience is needed.

EAGLE STRONG BOOTCAMP- This Bootcamp class will give you just the right amount of challenge and intensity from our very own Personal Trainers at the Payne Center. This workout utilizes all forms of exercise like HIIT, strength training, cardio, core, and plyometrics moves to give you an amazing functional workout! All fitness levels are welcome!

SPIN-Our instructors guide you on a variety of 60 minute "journeys" designed to improve your fitness and push it to new levels. Meet the challenge and have fun.

 $\underline{\text{YOGA}}\text{-}$  Build strength and endurance in this yoga flow for all levels. We will incorporate resistance training with weights and other props, as well as light cardio for a full-body workout.